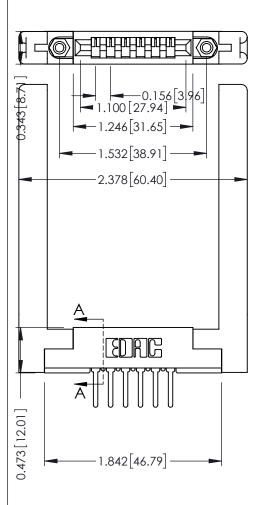

**Contact Detail** 

PC Tail .046x.013(1.17x0.33) - Tail LG=.358(9.09) .156 [3.96] Contact Spacing x .200 [5.08] Row Spacing THIS IS A C.A.D. GENERATED DRAWING DO NOT MAKE MANUAL REVISIONS TO MASTER.

ISSUE NUMBER

SECTION A-A

ORIGINAL

**See Accompanying Pages for:** 

- **Contact Bend Details**
- **Mounting Options**

307 / 357 Card Edge Connector Part Number: 307-006-427-158 **EDAC INC** 

CANADA

YOUR CONNECTION TO QUALITY & SERVICE