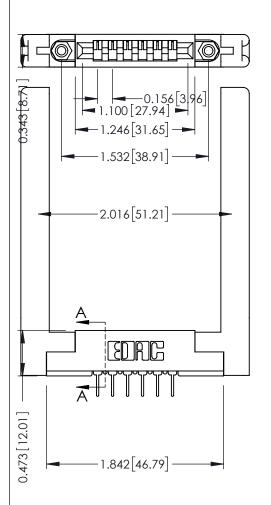

**Contact Detail** 

PC Tail .023x.013(0.58x0.33) - Tail LG=.213(5.41) .156 [3.96] Contact Spacing x .200 [5.08] Row Spacing THIS IS A C.A.D. GENERATED DRAWING DO NOT MAKE MANUAL REVISIONS TO MASTER.

ISSUE NUMBER

SECTION A-A

ORIGINAL

See Accompanying Pages for:

- Contact Bend Details
- Mounting Options

307 / 357 Card Edge Connector Part Number: 307-006-431-168

EDAC INC
TORONTO, ONTARIO
CANADA
YOUR CONNECTION TO QUALITY & SERVICE

.175 [4.45] Point of Contact (FROM BTM OF SLOT)

Card Slot Accepts .054 [1.37] to .070 [1.78] Thick P.C. Board