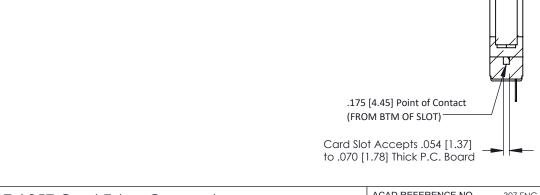

SECTION A-A

ORIGINAL

See Accompanying Pages for:

- Contact Bend Details
- Mounting Options

| 307 / 357 Card Edge Connector Part Number: 307-006-431-178            |                                                                                                                                                                                                  | ACAD REFERENCE NO. | 307 ENG MASTER   |       |
|-----------------------------------------------------------------------|--------------------------------------------------------------------------------------------------------------------------------------------------------------------------------------------------|--------------------|------------------|-------|
|                                                                       |                                                                                                                                                                                                  | DRAWN: J.LEE       | DATE: AUG. 11/09 |       |
|                                                                       |                                                                                                                                                                                                  | CHECKED:           | DATE:            |       |
| EDAC INC TORONTO, ONTARIO CANADA YOUR CONNECTION TO QUALITY & SERVICE | THESE DRAWINGS AND SPECIFICATIONS ARE THE PROPERTY OF EDAC INC.,AND SHALL NOT BE REPRODUCED, OR COPIED OR USED AS THE BASIS FOR THE MANUFACTURE OR SALE OF APPARATUS WITHOUT WRITTEN PERMISSION. | SCALE: NTS         | SHEET 1          | OF 3  |
|                                                                       |                                                                                                                                                                                                  | DRAWING NUMBER     |                  | ISSUE |
|                                                                       |                                                                                                                                                                                                  | 307 Assembly       | ′                | 1     |