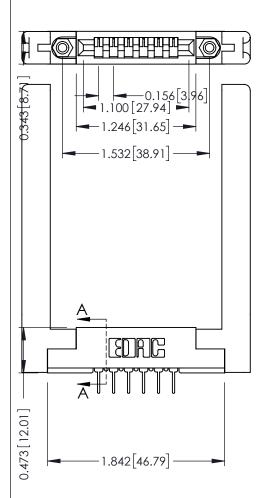

**Contact Detail** 

PC Tail .023x.013(0.58x0.33) - Tail LG=.213(5.41) .156 [3.96] Contact Spacing x .200 [5.08] Row Spacing THIS IS A C.A.D. GENERATED DRAWING DO NOT MAKE MANUAL REVISIONS TO MASTER.

ISSUE NUMBER