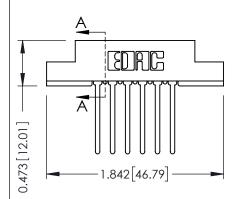

## SECTION A-A

307 ENG MASTER

DATE: AUG. 11/09

SHEET 1 OF 3

**ISSUE** 

DATE:

| 307 / 357 Card Edge Connector<br>Part Number: 307-006-445-102         |                                                                                                                                                                                                 | ACAD REFERENCE NO. |            |
|-----------------------------------------------------------------------|-------------------------------------------------------------------------------------------------------------------------------------------------------------------------------------------------|--------------------|------------|
|                                                                       |                                                                                                                                                                                                 | DRAWN:             | J.LEE      |
|                                                                       |                                                                                                                                                                                                 | CHECKED:           |            |
| EDAC INC TORONTO, ONTARIO CANADA YOUR CONNECTION TO QUALITY & SERVICE | THESE DRAWINGS AND SPECIFICATIONS ARE THE PROPERTY OF EDAC INC.,AND SHALL NOT BE REPRODUCED,OR COPIED OR USED AS THE BASIS FOR THE MANUFACTURE OR SALE OF APPARATUS WITHOUT WRITTEN PERMISSION. | SCALE:             | NTS        |
|                                                                       |                                                                                                                                                                                                 | DRAWING NUMBER     |            |
|                                                                       |                                                                                                                                                                                                 | 30                 | 7 Assembly |