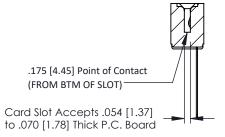

## SECTION A-A

307 ENG MASTER

DATE: AUG. 11/09

SHEET 1 OF 3

**ISSUE** 

DATE:

| 307 / 357 Card Edge Connector<br>Part Number: 307-006-445-102         |                                                                                                                                                                                                 | ACAD REFERENCE NO. |            |
|-----------------------------------------------------------------------|-------------------------------------------------------------------------------------------------------------------------------------------------------------------------------------------------|--------------------|------------|
|                                                                       |                                                                                                                                                                                                 | DRAWN:             | J.LEE      |
|                                                                       |                                                                                                                                                                                                 | CHECKED:           |            |
| EDAC INC TORONTO, ONTARIO CANADA YOUR CONNECTION TO QUALITY & SERVICE | THESE DRAWINGS AND SPECIFICATIONS ARE THE PROPERTY OF EDAC INC.,AND SHALL NOT BE REPRODUCED,OR COPIED OR USED AS THE BASIS FOR THE MANUFACTURE OR SALE OF APPARATUS WITHOUT WRITTEN PERMISSION. | SCALE:             | NTS        |
|                                                                       |                                                                                                                                                                                                 | DRAWING NUMBER     |            |
|                                                                       |                                                                                                                                                                                                 | 30                 | 7 Assembly |