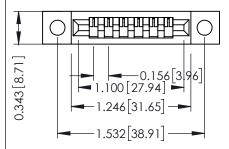

Mounting Option
.128 (3.25) Dia. Mounting Holes

**Contact Detail** 

Wire Wrap .046x.013(1.17x0.33) - Tail LG=.708(17.98) .156 [3.96] Contact Spacing x .200 [5.08] Row Spacing

THIS IS A C.A.D. GENERATED DRAWING DO NOT MAKE MANUAL REVISIONS TO MASTER.