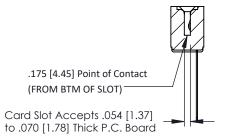

## **See Accompanying Pages for:**

- **Contact Bend Details**
- **Mounting Options**

SECTION A-A

| 307 / 357 Card Edge Connector<br>Part Number: 307-006-445-104         |                                                                                                                                                                                                  | ACAD REFERENCE NO. | 307 ENG MASTER   |               |
|-----------------------------------------------------------------------|--------------------------------------------------------------------------------------------------------------------------------------------------------------------------------------------------|--------------------|------------------|---------------|
|                                                                       |                                                                                                                                                                                                  | DRAWN: J.LEE       | DATE: AUG. 11/09 |               |
|                                                                       |                                                                                                                                                                                                  | CHECKED:           | DATE:            |               |
| EDAC INC TORONTO, ONTARIO CANADA YOUR CONNECTION TO QUALITY & SERVICE | THESE DRAWINGS AND SPECIFICATIONS ARE THE PROPERTY OF EDAC INC., AND SHALL NOT BE REPRODUCED, OR COPIED OR USED AS THE BASIS FOR THE MANUFACTURE OR SALE OF APPARATUS WITHOUT WRITTEN PERMISSION | SCALE: NTS         | SHEET            | 1 <b>OF</b> 3 |
|                                                                       |                                                                                                                                                                                                  | DRAWING NUMBER     |                  | ISSUE         |
|                                                                       |                                                                                                                                                                                                  | 307 Assembly       |                  | 1             |