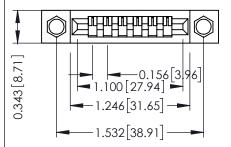

**Mounting Option** .156 (3.96) Dia. Mounting Holes **Contact Detail** 

Wire Wrap .046x.013(1.17x0.33) - Tail LG=.708(17.98) .156 [3.96] Contact Spacing x .200 [5.08] Row Spacing

THIS IS A C.A.D. GENERATED DRAWING DO NOT MAKE MANUAL REVISIONS TO MASTER.

## **See Accompanying Pages for:**

- **Contact Bend Details**
- **Mounting Options**

SECTION A-A

| 307 / 357 Card Edge Connector<br>Part Number: 307-006-445-104         |                                                                                                                                                                                                  | ACAD REFERENCE NO. | 307 ENG MASTER   |               |
|-----------------------------------------------------------------------|--------------------------------------------------------------------------------------------------------------------------------------------------------------------------------------------------|--------------------|------------------|---------------|
|                                                                       |                                                                                                                                                                                                  | DRAWN: J.LEE       | DATE: AUG. 11/09 |               |
|                                                                       |                                                                                                                                                                                                  | CHECKED:           | DATE:            |               |
| EDAC INC TORONTO, ONTARIO CANADA YOUR CONNECTION TO QUALITY & SERVICE | THESE DRAWINGS AND SPECIFICATIONS ARE THE PROPERTY OF EDAC INC., AND SHALL NOT BE REPRODUCED, OR COPIED OR USED AS THE BASIS FOR THE MANUFACTURE OR SALE OF APPARATUS WITHOUT WRITTEN PERMISSION | SCALE: NTS         | SHEET            | 1 <b>OF</b> 3 |
|                                                                       |                                                                                                                                                                                                  | DRAWING NUMBER     |                  | ISSUE         |
|                                                                       |                                                                                                                                                                                                  | 307 Assembly       |                  | 1             |