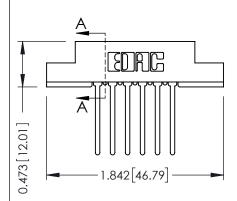

## **See Accompanying Pages for:**

- **Contact Bend Details**
- **Mounting Options**

SECTION A-A

| 307 / 357 Card Edge Connector<br>Part Number: 307-006-445-104         |                                                                                                                                                                                                  | ACAD REFERENCE NO. | 307 ENG MASTER   |               |
|-----------------------------------------------------------------------|--------------------------------------------------------------------------------------------------------------------------------------------------------------------------------------------------|--------------------|------------------|---------------|
|                                                                       |                                                                                                                                                                                                  | DRAWN: J.LEE       | DATE: AUG. 11/09 |               |
|                                                                       |                                                                                                                                                                                                  | CHECKED:           | DATE:            |               |
| EDAC INC TORONTO, ONTARIO CANADA YOUR CONNECTION TO QUALITY & SERVICE | THESE DRAWINGS AND SPECIFICATIONS ARE THE PROPERTY OF EDAC INC., AND SHALL NOT BE REPRODUCED, OR COPIED OR USED AS THE BASIS FOR THE MANUFACTURE OR SALE OF APPARATUS WITHOUT WRITTEN PERMISSION | SCALE: NTS         | SHEET            | 1 <b>OF</b> 3 |
|                                                                       |                                                                                                                                                                                                  | DRAWING NUMBER     |                  | ISSUE         |
|                                                                       |                                                                                                                                                                                                  | 307 Assembly       |                  | 1             |