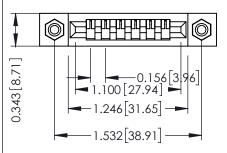

**Mounting Option** #4-40 Unified Threaded Inserts **Contact Detail** 

Wire Wrap .046x.013(1.17x0.33) - Tail LG=.708(17.98) .156 [3.96] Contact Spacing x .200 [5.08] Row Spacing

THIS IS A C.A.D. GENERATED DRAWING DO NOT MAKE MANUAL REVISIONS TO MASTER.