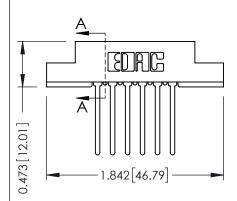

## SECTION A-A

.175 [4.45] Point of Contact (FROM BTM OF SLOT)

Card Slot Accepts .054 [1.37] to .070 [1.78] Thick P.C. Board

| 307 / 357 Card Edge Connector |
|-------------------------------|
| Part Number: 307-006-445-108  |