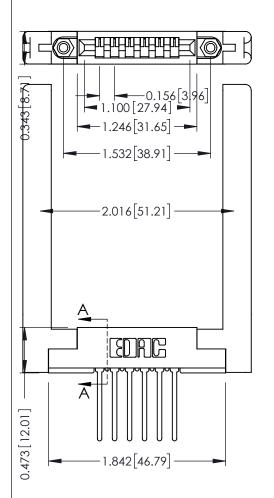

ISSUE NUMBER

ORIGINAL

**See Accompanying Pages for:** 

- **Contact Bend Details**
- **Mounting Options**

307 / 357 Card Edge Connector Part Number: 307-006-445-168

YOUR CONNECTION TO QUALITY & SERVICE

**EDAC INC** TORONTO, ONTARIO CANADA