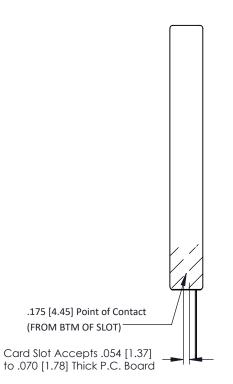

ISSUE NUMBER

ORIGINAL



**See Accompanying Pages for:** 

- **Contact Bend Details**
- **Mounting Options**

307 / 357 Card Edge Connector Part Number: 307-006-445-168

YOUR CONNECTION TO QUALITY & SERVICE

**EDAC INC** TORONTO, ONTARIO CANADA

THESE DRAWINGS AND SPECIFICATIONS ARE THE PROPERTY OF EDAC INC.,AND SHALL NOT BE REPRODUCED, OR COPIED OR USED AS THE BASIS FOR THE MANUFACTURE OR SALE OF APPARATUS WITHOUT WRITTEN PERMISSION.

| ACAD REFERENCE NO. | 307 ENG MASTER   |
|--------------------|------------------|
| DRAWN: J.LEE       | DATE: AUG. 11/09 |
| CHECKED:           | DATE:            |
| SCALE: NTS         | SHEET 1 OF 3     |
| DRAWING NUMBER     | ISSUE            |
| 307 Assembly       | 1                |

SECTION A-A