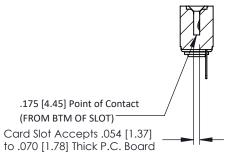

**Contact Detail** 

**Mounting Option** 



## **See Accompanying Pages for:**

- Contact Bend Details
- Mounting Options

THIS IS A C.A.D. GENERATED DRAWING



ISSUE NUMBER

ORIGINAL

SECTION A-A

307 ENG MASTER
DATE: AUG. 11/09

SHEET 1 OF 3



| 307 / 357 Card Edge Connector                                                            | ACAD REFERENCE NO. |
|------------------------------------------------------------------------------------------|--------------------|
| Part Number: 307-006-505-103                                                             | DRAWN: J.LEE       |
| Part Number, 307-006-303-103                                                             | CHECKED:           |
| EDAC INC THESE DRAWINGS AND SPECIFICATIONS ARE THE PROPERTY OF EDAC INC., AND            | SCALE: NTS         |
| TORONTO, ONTARIO SHALL NOT BE REPRODUCED, OR COPIED  CANADA OR USED AS THE BASIS FOR THE | DRAWING NUMBER     |
| YOUR CONNECTION TO QUALITY & SERVICE WITHOUT WRITTEN PERMISSION.                         | 307 Assembly       |