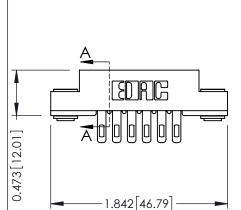

## **See Accompanying Pages for:**

- Contact Bend Details
- Mounting Options

THIS IS A C.A.D. GENERATED DRAWING

ISSUE NUMBER

ORIGINAL

SECTION A-A

307 ENG MASTER
DATE: AUG. 11/09

SHEET 1 OF 3

| 307 / 357 Card Edge Connector                                                            | ACAD REFERENCE NO. |
|------------------------------------------------------------------------------------------|--------------------|
| Part Number: 307-006-505-103                                                             | DRAWN: J.LEE       |
| Part Number, 307-006-303-103                                                             | CHECKED:           |
| EDAC INC THESE DRAWINGS AND SPECIFICATIONS ARE THE PROPERTY OF EDAC INC., AND            | SCALE: NTS         |
| TORONTO, ONTARIO SHALL NOT BE REPRODUCED, OR COPIED  CANADA OR USED AS THE BASIS FOR THE | DRAWING NUMBER     |
| YOUR CONNECTION TO QUALITY & SERVICE WITHOUT WRITTEN PERMISSION.                         | 307 Assembly       |