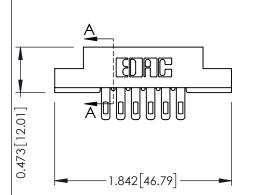

.156 (3.96) Dia. Mounting Holes .156 [3.96] Contact Spacing x .200 [5.08] Row Spacing 1.246 [31.65] 0.343 [8.71] **─** 1.100 [27.94] **► ─**-0.156[3.96] -1.532[38.91] —

**Mounting Option** 

**Contact Detail** Wire Hole .087x.013(2.21x0.33) - Tail LG=.282(7.16)

**SECTION A-A** 

**See Accompanying Pages for:** 

- **Contact Bend Details**
- **Mounting Options**

.175 [4.45] Point of Contact (FROM BTM OF SLOT)

Card Slot Accepts .054 [1.37]

to .070 [1.78] Thick P.C. Board