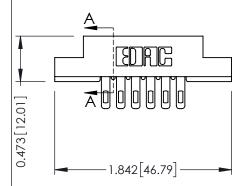

## **See Accompanying Pages for:**

- **Contact Bend Details**
- **Mounting Options**

.175 [4.45] Point of Contact (FROM BTM OF SLOT)

Card Slot Accepts .054 [1.37] to .070 [1.78] Thick P.C. Board

307 / 357 Card Edge Connector Part Number: 307-006-505-107

YOUR CONNECTION TO QUALITY & SERVICE

307 ENG MASTER J.LEE DATE: AUG. 11/09 SHEET 1 OF 3 NTS

**SECTION A-A** 

307 Assembly