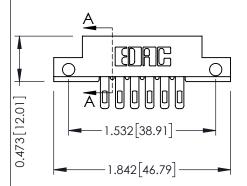

Mounting Option Contact Detail

.128 (3.25) Dia. Side Mounting Holes Wire Hole .087x.013(2.21x0.33) - Tail LG=.282(7.16) .156 [3.96] Contact Spacing x .200 [5.08] Row Spacing

ISSUE NUMBER

ORIGINAL

1.246[31.65] 1.100[27.94] 1.00[27.94] 0.156[3.96]

## See Accompanying Pages for:

- Contact Bend Details
- Mounting Options

.175 [4.45] Point of Contact (FROM BTM OF SLOT)

Card Slot Accepts .054 [1.37]

to .070 [1.78] Thick P.C. Board

**SECTION A-A** 

307 / 357 Card Edge Connector

Part Number: 307-006-505-112

EDAC INC
TORONTO, ONTARIO
CANADA
YOUR CONNECTION TO QUALITY & SERVICE

ACAD REFERENCE NO. 307 ENG MASTER
DRAWN: J.LEE DATE: AUG. 11/09
CHECKED: DATE:

SCALE: NTS SHEET 1 OF 3
MANUFACTURE OF SALE OF APPARATUS
WITHOUT WRITTEN PERMISSION.