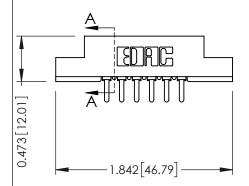

## **See Accompanying Pages for:**

- **Contact Bend Details**
- **Mounting Options**

**SECTION A-A** 

J.LEE

|                                                               |  |                              |                                                                     |                                   | •    |
|---------------------------------------------------------------|--|------------------------------|---------------------------------------------------------------------|-----------------------------------|------|
| 307 / 357 Card Edge Connector<br>Part Number: 307-006-521-104 |  |                              |                                                                     |                                   | AC A |
|                                                               |  |                              |                                                                     |                                   | DRA  |
|                                                               |  |                              |                                                                     |                                   | СНЕ  |
|                                                               |  | EDAC INC<br>TORONTO, ONTARIO | THESE DRAWINGS AND SPECIFICATIONS ARE THE PROPERTY OF EDAC INC.,AND | SCA                               |      |
|                                                               |  |                              | ONTARIO                                                             | SHALL NOT BE REPRODUCED OR CODIED |      |