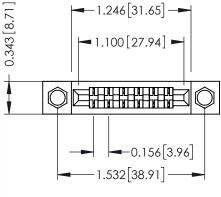

.156 (3.96) Dia. Mounting Holes 1.246 [31.65] 0.343 [8.71] **─** 1.100 [27.94] **►** -0.156[3.96]

**Mounting Option** 

**Contact Detail** 

PC Tail .046x.014(1.17x0.36) - Tail LG=.213(5.41)

.156 [3.96] Contact Spacing x .200 [5.08] Row Spacing