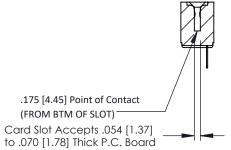

.156 (3.96) Dia. Mounting Holes 1.246 [31.65] 0.343 [8.71] **─** 1.100 [27.94] **►** -0.156[3.96]

**Mounting Option** 

**Contact Detail** 

PC Tail .046x.014(1.17x0.36) - Tail LG=.213(5.41)

.156 [3.96] Contact Spacing x .200 [5.08] Row Spacing