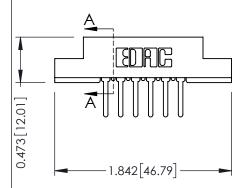

## **See Accompanying Pages for:**

- **Contact Bend Details**
- **Mounting Options**

.175 [4.45] Point of Contact

**SECTION A-A** 

(FROM BTM OF SLOT) Card Slot Accepts .054 [1.37]

to .070 [1.78] Thick P.C. Board