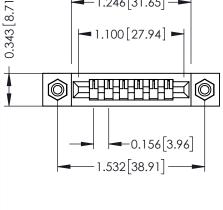

#4-40 Unified Threaded Inserts .156 [3.96] Contact Spacing x .200 [5.08] Row Spacing 1.246 [31.65] 0.343 [8.71] **─** 1.100 [27.94] **►** -0.156[3.96]

**Mounting Option** 

**Contact Detail** PC Tail .046x.013(1.17x0.33) - Tail LG=.358(9.09)

## **See Accompanying Pages for:**

- **Contact Bend Details**
- **Mounting Options**

.175 [4.45] Point of Contact

**SECTION A-A** 

(FROM BTM OF SLOT) Card Slot Accepts .054 [1.37]

to .070 [1.78] Thick P.C. Board