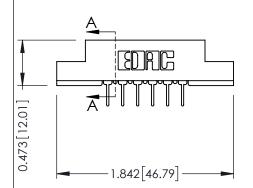

#4-40 Unified Threaded Inserts .156 [3.96] Contact Spacing x .200 [5.08] Row Spacing 0.343 [8.71] 1.246 [31.65] **─** 1.100 [27.94] **► ─**-0.156[3.96] -1.532[38.91] —

**Mounting Option** 

**Contact Detail** PC Tail .023x.013(0.58x0.33) - Tail LG=.213(5.41)



**SECTION A-A** 



## **See Accompanying Pages for:**

- **Contact Bend Details**
- **Mounting Options**

.175 [4.45] Point of Contact (FROM BTM OF SLOT) Card Slot Accepts .054 [1.37] to .070 [1.78] Thick P.C. Board

307 ENG MASTER 307 / 357 Card Edge Connector J.LEE DATE: AUG. 11/09 Part Number: 307-006-531-108 SHEET 1 OF 3 NTS 307 Assembly YOUR CONNECTION TO QUALITY & SERVICE