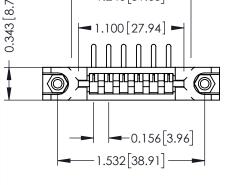

**Mounting Option** In-Line Card Guides .156 [3.96] Contact Spacing x .200 [5.08] Row Spacing 0.343 [8.71] 1.246 [31.65] **├** 1.100 [27.94] ► -0.156[3.96] 1.532[38.91]

**Contact Detail** 90 Degree Bend (Code 522 and 540 Contacts)