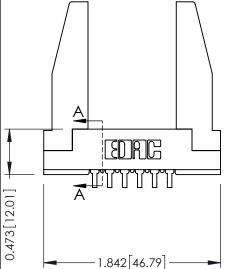

**SECTION A-A** 

## **See Accompanying Pages for:**

- **Contact Bend Details**
- **Mounting Options**

.175 [4.45] Point of Contact (FROM BTM OF SLOT) Card Slot Accepts .054 [1.37] to .070 [1.78] Thick P.C. Board 307 ENG MASTER 307 / 357 Card Edge Connector