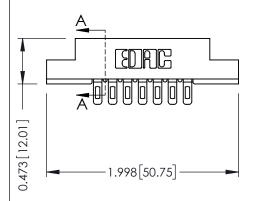

## SECTION A-A

.175 [4.45] Point of Contact (FROM BTM OF SLOT)

Card Slot Accepts .054 [1.37] to .070 [1.78] Thick P.C. Board

| 307 / 357 Card Edge Connector |
|-------------------------------|
| Part Number: 307-007-401-108  |