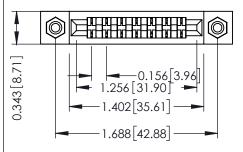

**Mounting Option** #4-40 Unified Threaded Inserts **Contact Detail** 

Wire Hole .089x.014(2.29x0.36) - Tail LG=.213(5.41) .156 [3.96] Contact Spacing x .200 [5.08] Row Spacing THIS IS A C.A.D. GENERATED DRAWING DO NOT MAKE MANUAL REVISIONS TO MASTER.