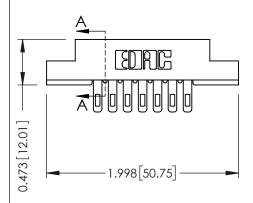

## .175 [4.45] Point of Contact (FROM BTM OF SLOT)

SECTION A-A

Card Slot Accepts .054 [1.37] to .070 [1.78] Thick P.C. Board

307 / 357 Card Edge Connector Part Number: 307-007-405-107

**EDAC INC** TORONTO, ONTARIO CANADA