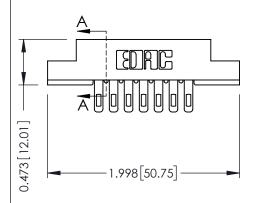

**Mounting Option** #4-40 Unified Threaded Inserts **Contact Detail** 

Wire Hole .087x.013(2.21x0.33) - Tail LG=.282(7.16) .156 [3.96] Contact Spacing x .200 [5.08] Row Spacing

THIS IS A C.A.D. GENERATED DRAWING DO NOT MAKE MANUAL REVISIONS TO MASTER.

## **See Accompanying Pages for:**

- **Contact Bend Details**
- **Mounting Options**

SECTION A-A

307 FNG MASTER

ACAD REFERENCE NO.

| 307 / 337 Cara Lage Connector |                  |                                                                        |  |  |  |  |
|-------------------------------|------------------|------------------------------------------------------------------------|--|--|--|--|
| Part Number: 307-007-405-108  |                  |                                                                        |  |  |  |  |
|                               | EDAC INC         | THESE DRAWINGS AND SPECIFICATIONS                                      |  |  |  |  |
|                               | TORONTO, ONTARIO | ARE THE PROPERTY OF EDAC INC.,AND<br>SHALL NOT BE REPRODUCED,OR COPIED |  |  |  |  |
|                               | CANADA           | OR USED AS THE BASIS FOR THE                                           |  |  |  |  |