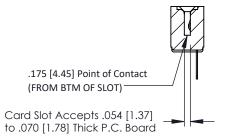

**Mounting Option** #4-40 Unified Threaded Inserts **Contact Detail** 

Wire Hole .087x.013(2.21x0.33) - Tail LG=.282(7.16) .156 [3.96] Contact Spacing x .200 [5.08] Row Spacing

THIS IS A C.A.D. GENERATED DRAWING DO NOT MAKE MANUAL REVISIONS TO MASTER.