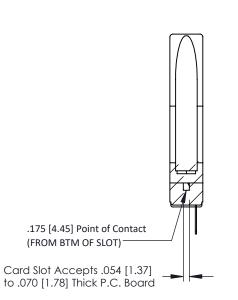

.156 [3.96] Contact Spacing x .200 [5.08] Row Spacing

ORIGINAL

0.343 [8.71] 0.156[3.96] 1.256[31.90] EDRG 0.473[12.01] 1.998 50.75