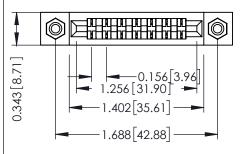

**Mounting Option** #4-40 Unified Threaded Inserts **Contact Detail** 

Wire Wrap .046x.014(1.17x0.36) - Tail LG=.495(12.57) .156 [3.96] Contact Spacing x .200 [5.08] Row Spacing

THIS IS A C.A.D. GENERATED DRAWING DO NOT MAKE MANUAL REVISIONS TO MASTER.