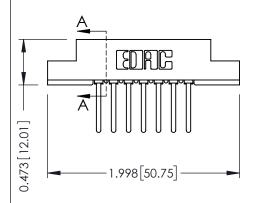

## SECTION A-A

| 307 / 357 Card Edge Connector<br>Part Number: 307-007-441-108 |                  |                                                                        |  |  |
|---------------------------------------------------------------|------------------|------------------------------------------------------------------------|--|--|
|                                                               | EDAC INC         | THESE DRAWINGS AND SPECIFICATIONS                                      |  |  |
|                                                               | TORONTO, ONTARIO | ARE THE PROPERTY OF EDAC INC.,AND<br>SHALL NOT BE REPRODUCED,OR COPIED |  |  |
|                                                               | CANADA           | OR USED AS THE BASIS FOR THE                                           |  |  |