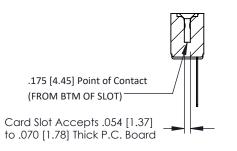

## SECTION A-A

| 307 / 357 Card Edge Connector<br>Part Number: 307-007-441-108 |                  |                                                                        |  |  |
|---------------------------------------------------------------|------------------|------------------------------------------------------------------------|--|--|
|                                                               | EDAC INC         | THESE DRAWINGS AND SPECIFICATIONS                                      |  |  |
|                                                               | TORONTO, ONTARIO | ARE THE PROPERTY OF EDAC INC.,AND<br>SHALL NOT BE REPRODUCED,OR COPIED |  |  |
|                                                               | CANADA           | OR USED AS THE BASIS FOR THE                                           |  |  |