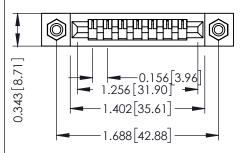

**Mounting Option** #4-40 Unified Threaded Inserts **Contact Detail** 

Wire Wrap .046x.013(1.17x0.33) - Tail LG=.708(17.98) .156 [3.96] Contact Spacing x .200 [5.08] Row Spacing

THIS IS A C.A.D. GENERATED DRAWING DO NOT MAKE MANUAL REVISIONS TO MASTER.