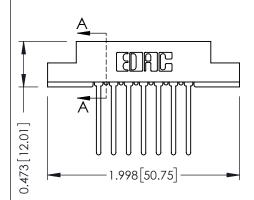

## SECTION A-A

307 ENG MASTER

OF 3

**ISSUE** 

DATE: AUG. 11/09

DATE:

SHEET 1

307 Assembly