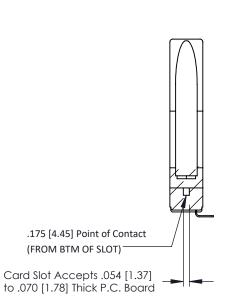

**Contact Detail** 

90 Degree Bend (Code 421 Contacts)

.156 [3.96] Contact Spacing x .200 [5.08] Row Spacing

THIS IS A C.A.D. GENERATED DRAWING DO NOT MAKE MANUAL REVISIONS TO MASTER.

ISSUE NUMBER

ORIGINAL

ACAD REFERENCE NO. 307 ENG MASTER DRAWN: J.LEE DATE: AUG. 11/09 CHECKED: DATE: OF 3 SCALE: NTS SHEET DRAWING NUMBER **ISSUE** 307 Assembly

**SECTION A-A** 