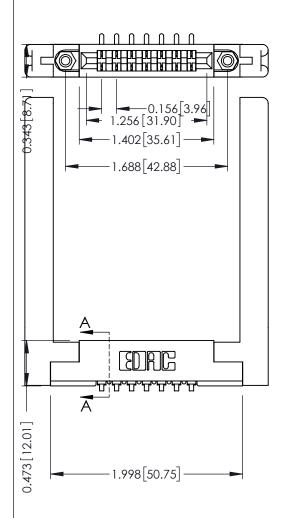

**Contact Detail** 

90 Degree Bend (Code 421 Contacts)

.156 [3.96] Contact Spacing x .200 [5.08] Row Spacing

THIS IS A C.A.D. GENERATED DRAWING DO NOT MAKE MANUAL REVISIONS TO MASTER.

ISSUE NUMBER

ORIGINAL

**See Accompanying Pages for:** 

- **Contact Bend Details**
- **Mounting Options**

307 / 357 Card Edge Connector Part Number: 307-007-453-178 **EDAC INC** 

YOUR CONNECTION TO QUALITY & SERVICE

CANADA

THESE DRAWINGS AND SPECIFICATIONS ARE THE PROPERTY OF EDAC INC.,AND TORONTO, ONTARIO SHALL NOT BE REPRODUCED, OR COPIED OR USED AS THE BASIS FOR THE MANUFACTURE OR SALE OF APPARATUS WITHOUT WRITTEN PERMISSION.

ACAD REFERENCE NO. 307 ENG MASTER DRAWN: J.LEE DATE: AUG. 11/09 CHECKED: DATE: OF 3 SCALE: NTS SHEET DRAWING NUMBER **ISSUE** 307 Assembly

**SECTION A-A** 