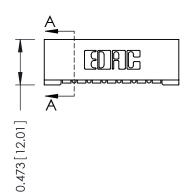

## SECTION A-A

307 / 357 Card Edge Connector Part Number: 307-007-454-101

**EDAC INC** TORONTO, ONTARIO CANADA

THESE DRAWINGS AND SPECIFICATIONS ARE THE PROPERTY OF EDAC INC.,AND SHALL NOT BE REPRODUCED, OR COPIED OR USED AS THE BASIS FOR THE MANUFACTURE OR SALE OF APPARATUS WITHOUT WRITTEN PERMISSION.