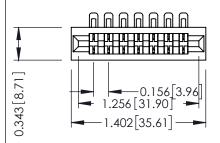

**Mounting Option** No Mounting Lugs **Contact Detail** 

90 Degree Bend (Code 401 Contacts) .156 [3.96] Contact Spacing x .200 [5.08] Row Spacing

THIS IS A C.A.D. GENERATED DRAWING DO NOT MAKE MANUAL REVISIONS TO MASTER.