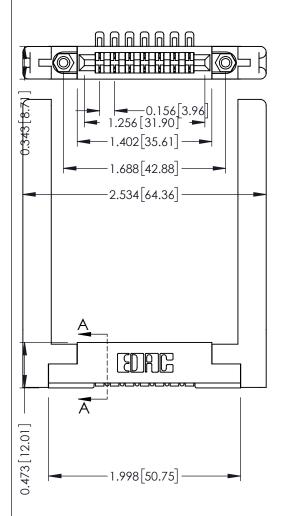

THIS IS A C.A.D. GENERATED DRAWING DO NOT MAKE MANUAL REVISIONS TO MASTER.

ISSUE NUMBER ORIGINAL

**See Accompanying Pages for:** 

- **Contact Bend Details**
- **Mounting Options**

307 / 357 Card Edge Connector Part Number: 307-007-454-158 **EDAC INC** 

SECTION A-A .175 [4.45] Point of Contact (FROM BTM OF SLOT) Card Slot Accepts .054 [1.37] to .070 [1.78] Thick P.C. Board