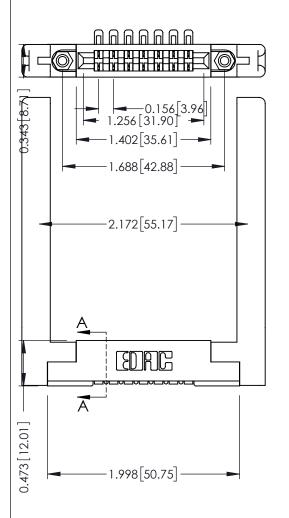

**Contact Detail** 

90 Degree Bend (Code 401 Contacts)

.156 [3.96] Contact Spacing x .200 [5.08] Row Spacing

THIS IS A C.A.D. GENERATED DRAWING DO NOT MAKE MANUAL REVISIONS TO MASTER.

ISSUE NUMBER

ORIGINAL

**See Accompanying Pages for:** 

- Contact Bend Details
- Mounting Options

307 / 357 Card Edge Connector
Part Number: 307-007-454-168

EDAC INC
TORONTO, ONTARIO
CANADA
YOUR CONNECTION TO QUALITY & SERVICE

DRAWN: J.LEE DATE: AUG. 11/09

CHECKED: DATE:

SCALE: NTS SHEET 1 OF 3

DRAWING NUMBER ISSUE

307 Assembly 1

SECTION A-A

.175 [4.45] Point of Contact
(FROM BTM OF SLOT)

Card Slot Accepts .054 [1.37] to .070 [1.78] Thick P.C. Board