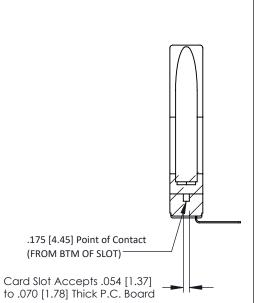

d Edge Connector Part Number: 307-007-457-178

YOUR CONNECTION TO QUALITY & SERVICE

**EDAC INC** TORONTO, ONTARIO CANADA

THESE DRAWINGS AND SPECIFICATIONS ARE THE PROPERTY OF EDAC INC.,AND SHALL NOT BE REPRODUCED, OR COPIED OR USED AS THE BASIS FOR THE MANUFACTURE OR SALE OF APPARATUS WITHOUT WRITTEN PERMISSION.

| ACAD REFERENCE NO. |        | 307 ENG MASTER   |               |
|--------------------|--------|------------------|---------------|
| DRAWN:             | J.LEE  | DATE: AUG. 11/09 |               |
| CHECKED:           |        | DATE:            |               |
| SCALE:             | NTS    | SHEET            | 1 <b>OF</b> 3 |
| DRAWING            | NUMBER |                  | ISSUE         |
| 307 Assembly       |        |                  | 1             |

SECTION A-A