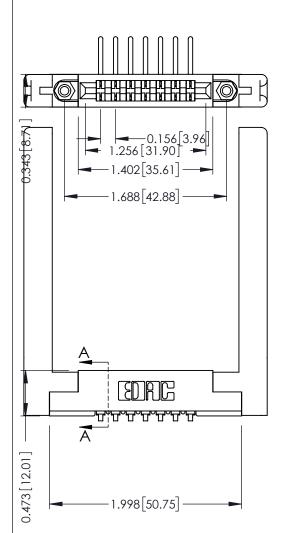

ISSUE NUMBER

ORIGINAL

90 Degree Bend (Code 441 Contacts)

.156 [3.96] Contact Spacing x .200 [5.08] Row Spacing

**See Accompanying Pages for:** 

- **Contact Bend Details**
- **Mounting Options**

307 / 357 Card Edge Connector Part Number: 307-007-457-178

SECTION A-A