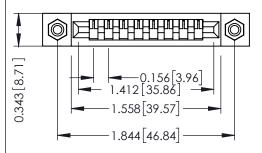

**Mounting Option** #4-40 Unified Threaded Inserts **Contact Detail** 

Wire Wrap .046x.013(1.17x0.33) - Tail LG=.708(17.98) .156 [3.96] Contact Spacing x .200 [5.08] Row Spacing

THIS IS A C.A.D. GENERATED DRAWING DO NOT MAKE MANUAL REVISIONS TO MASTER.