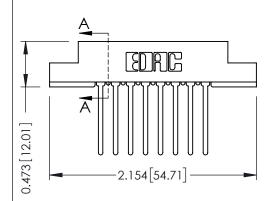

**Mounting Option** #4-40 Unified Threaded Inserts **Contact Detail** 

Wire Wrap .046x.013(1.17x0.33) - Tail LG=.708(17.98) .156 [3.96] Contact Spacing x .200 [5.08] Row Spacing

THIS IS A C.A.D. GENERATED DRAWING DO NOT MAKE MANUAL REVISIONS TO MASTER.