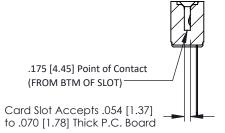

**Mounting Option** #4-40 Unified Threaded Inserts **Contact Detail** 

Wire Wrap .046x.013(1.17x0.33) - Tail LG=.708(17.98) .156 [3.96] Contact Spacing x .200 [5.08] Row Spacing

THIS IS A C.A.D. GENERATED DRAWING DO NOT MAKE MANUAL REVISIONS TO MASTER.