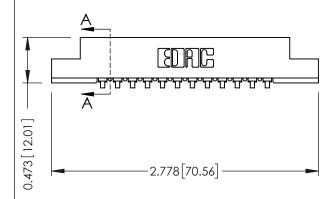

## **See Accompanying Pages for:**

- **Contact Bend Details**
- **Mounting Options**

ACAD REFERENCE NO.

Part Number: 307-012-453-102 **EDAC INC** TORONTO, ONTARIO CANADA YOUR CONNECTION TO QUALITY & SERVICE