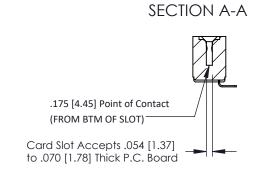

**Mounting Option** .128 (3.25) Dia. Mounting Holes **Contact Detail** 

90 Degree Bend (Code 421 Contacts)

.156 [3.96] Contact Spacing x .200 [5.08] Row Spacing

THIS IS A C.A.D. GENERATED DRAWING DO NOT MAKE MANUAL REVISIONS TO MASTER.