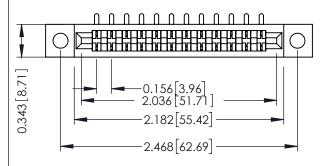

**Mounting Option** .128 (3.25) Dia. Mounting Holes **Contact Detail** 

90 Degree Bend (Code 421 Contacts)

.156 [3.96] Contact Spacing x .200 [5.08] Row Spacing

THIS IS A C.A.D. GENERATED DRAWING DO NOT MAKE MANUAL REVISIONS TO MASTER.