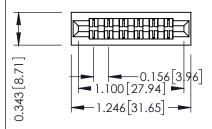

| <b>Mounting</b>  | <b>Option</b> |  |
|------------------|---------------|--|
| No Mounting Lugs |               |  |

**Contact Detail** 

Extender Board Bend (Code 422 Contacts) .156 [3.96] Contact Spacing x .200 [5.08] Row Spacing