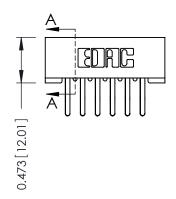

## **See Accompanying Pages for:**

- **Contact Bend Details**
- **Mounting Options**

SECTION A-A

307 ENG MASTER

DATE: AUG. 11/09

ACAD REFERENCE NO.

J.LEE

| 307 / 357 Card Edge Connector |                                        |                                                                                                                |  |
|-------------------------------|----------------------------------------|----------------------------------------------------------------------------------------------------------------|--|
| Part Number: 307-012-460-201  |                                        |                                                                                                                |  |
|                               | EDAC INC<br>TORONTO, ONTARIO<br>CANADA | THESE DRAWINGS AND SPECIFI<br>ARE THE PROPERTY OF EDAC<br>SHALL NOT BE REPRODUCED,<br>OR USED AS THE BASIS FOR |  |