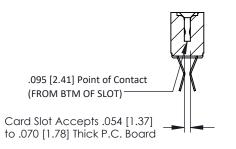

| <b>Mounting</b>  | <b>Option</b> |  |
|------------------|---------------|--|
| No Mounting Lugs |               |  |

**Contact Detail** 

Extender Board Bend (Code 422 Contacts) .156 [3.96] Contact Spacing x .200 [5.08] Row Spacing



1





## **See Accompanying Pages for:**

- **Contact Bend Details**
- **Mounting Options**

SECTION A-A

307 ENG MASTER

DATE: AUG. 11/09



ACAD REFERENCE NO.

J.LEE

| 307 / 357 Card Edge Connector |                                        |                                                                                                                |  |
|-------------------------------|----------------------------------------|----------------------------------------------------------------------------------------------------------------|--|
| Part Number: 307-012-460-201  |                                        |                                                                                                                |  |
|                               | EDAC INC<br>TORONTO, ONTARIO<br>CANADA | THESE DRAWINGS AND SPECIFI<br>ARE THE PROPERTY OF EDAC<br>SHALL NOT BE REPRODUCED,<br>OR USED AS THE BASIS FOR |  |

YOUR C