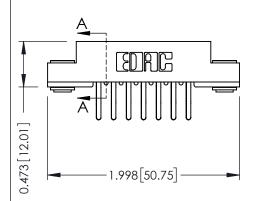

## SECTION A-A

307 ENG MASTER
DATE: AUG. 11/09

SHEET 1 OF 3

J.LEE

307 Assembly

NTS

| ector                                                           | А                                                                                                                                |
|-----------------------------------------------------------------|----------------------------------------------------------------------------------------------------------------------------------|
|                                                                 | D                                                                                                                                |
| 03                                                              | С                                                                                                                                |
| THESE DRAWINGS AND SPECIFICATIONS                               | S                                                                                                                                |
| SHALL NOT BE REPRODUCED, OR COPIED OR USED AS THE BASIS FOR THE | D                                                                                                                                |
| MANUFACTURE OR SALE OF APPARATUS WITHOUT WRITTEN PERMISSION.    |                                                                                                                                  |
|                                                                 | ARE THE PROPERTY OF EDAC INC.AND SHALL NOT BE REPRODUCED,OR COPIED OR USED AS THE BASIS FOR THE MANUFACTURE OR SALE OF APPARATUS |