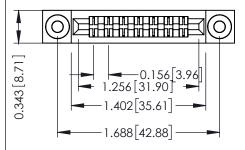

**Mounting Option** 

**Contact Detail** 

.116 (2.95) I.D. Floating Eyelets

Extender Board Bend (Code 422 Contacts)
.156 [3.96] Contact Spacing x .200 [5.08] Row Spacing

THIS IS A C.A.D. GENERATED DRAWING DO NOT MAKE MANUAL REVISIONS TO MAS