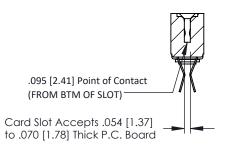

**Mounting Option** 

**Contact Detail** 

.116 (2.95) I.D. Floating Eyelets

Extender Board Bend (Code 422 Contacts)
.156 [3.96] Contact Spacing x .200 [5.08] Row Spacing

THIS IS A C.A.D. GENERATED DRAWING DO NOT MAKE MANUAL REVISIONS TO MAS

10001 110111011

ORIGINAL





## **See Accompanying Pages for:**

- Contact Bend Details
- Mounting Options

## SECTION A-A

307 ENG MASTER
DATE: AUG. 11/09

SHEET 1 OF 3



J.LEE

307 Assembly

NTS

| ector                                                           | А                                                                                                                                |
|-----------------------------------------------------------------|----------------------------------------------------------------------------------------------------------------------------------|
|                                                                 | D                                                                                                                                |
| 03                                                              | С