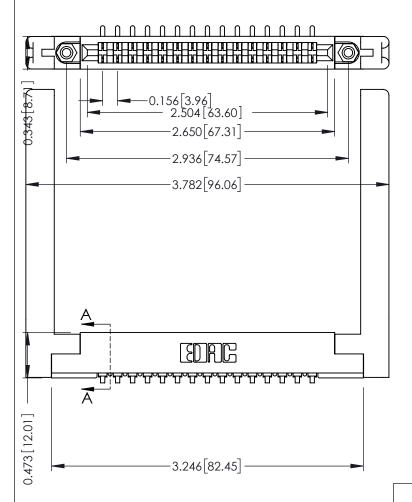

**Contact Detail** 

90 Degree Bend (Code 421 Contacts)

.156 [3.96] Contact Spacing x .200 [5.08] Row Spacing

THIS IS A C.A.D. GENERATED DRAWING DO NOT MAKE MANUAL REVISIONS TO MASTER.

ISSUE NUMBER

ORIGINAL

SECTION A-A

.175 [4.45] Point of Contact (FROM BTM OF SLOT)

Card Slot Accepts .054 [1.37] to .070 [1.78] Thick P.C. Board

**See Accompanying Pages for:** 

- **Contact Bend Details**
- **Mounting Options**

307 / 357 Card Edge Connector Part Number: 307-015-453-158

YOUR CONNECTION TO QUALITY & SERVICE

**EDAC INC** TORONTO, ONTARIO CANADA

THESE DRAWINGS AND SPECIFICATIONS ARE THE PROPERTY OF EDAC INC.,AND SHALL NOT BE REPRODUCED, OR COPIED OR USED AS THE BASIS FOR THE MANUFACTURE OR SALE OF APPARATUS WITHOUT WRITTEN PERMISSION.