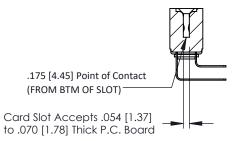

## SECTION A-A

307 / 357 Card Edge Connector Part Number: 307-015-458-103

**EDAC INC** TORONTO, ONTARIO CANADA

THESE DRAWINGS AND SPECIFICATIONS ARE THE PROPERTY OF EDAC INC.,AND SHALL NOT BE REPRODUCED, OR COPIED OR USED AS THE BASIS FOR THE MANUFACTURE OR SALE OF APPARATUS WITHOUT WRITTEN PERMISSION.