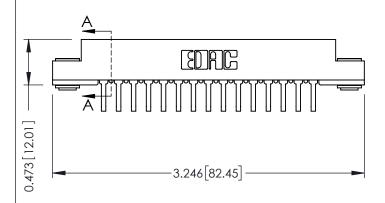

## SECTION A-A

307 / 357 Card Edge Connector Part Number: 307-015-458-103

**EDAC INC** TORONTO, ONTARIO CANADA

THESE DRAWINGS AND SPECIFICATIONS ARE THE PROPERTY OF EDAC INC.,AND SHALL NOT BE REPRODUCED, OR COPIED OR USED AS THE BASIS FOR THE MANUFACTURE OR SALE OF APPARATUS WITHOUT WRITTEN PERMISSION.