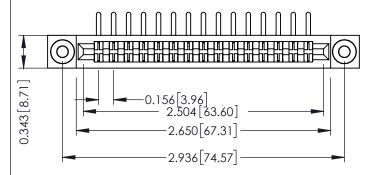

**Contact Detail** 

90 Degree Bend (Code 422 and 440 Contacts) .156 [3.96] Contact Spacing x .200 [5.08] Row Spacing THIS IS A C.A.D. GENERATED DRAWING DO NOT MAKE MANUAL REVISIONS TO MASTER.

ISSUE NUMBER