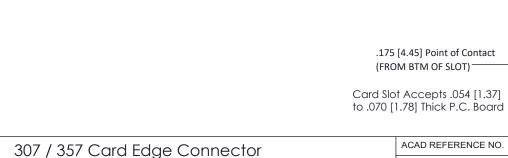

## **See Accompanying Pages for:**

- Contact Bend Details
- Mounting Options

| Part Number: 307-015-458-108         |                              |                                                                                                                                    |
|--------------------------------------|------------------------------|------------------------------------------------------------------------------------------------------------------------------------|
| SNA                                  | EDAC INC<br>TORONTO, ONTARIO | THESE DRAWINGS AND SPECIFICATIONS ARE THE PROPERTY OF EDAC INC.,AND SHALL NOT BE REPRODUCED,OR COPIED OR USED AS THE BASIS FOR THE |
| YOUR CONNECTION TO QUALITY & SERVICE |                              | MANUFACTURE OR SALE OF APPARATUS WITHOUT WRITTEN PERMISSION.                                                                       |