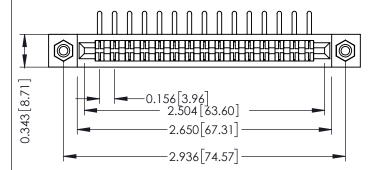

SECTION A-A

307 ENG MASTER

DATE: AUG. 11/09

SHEET 1 OF 3

ISSUE

DATE:

DRAWN:

SCALE: