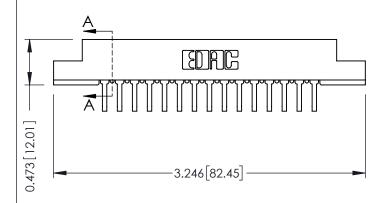

SECTION A-A

307 ENG MASTER

DATE: AUG. 11/09

SHEET 1 OF 3

ISSUE

DATE:

DRAWN:

SCALE: