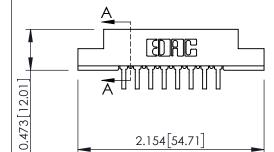

## **See Accompanying Pages for:**

- **Contact Bend Details**
- **Mounting Options**

**SECTION A-A** 

| 307 / 357 Card Edge Connector<br>Part Number: 307-016-459-204 |                                                                                                                                                                                                 | ACAD REFERENCE NO. 307 ENG MASTER |             |          |          |
|---------------------------------------------------------------|-------------------------------------------------------------------------------------------------------------------------------------------------------------------------------------------------|-----------------------------------|-------------|----------|----------|
|                                                               |                                                                                                                                                                                                 | DRAWN:                            | J.LEE       | DATE: AU | G. 11/09 |
|                                                               |                                                                                                                                                                                                 | CHECKED:                          |             | DATE:    |          |
|                                                               | THESE DRAWINGS AND SPECIFICATIONS ARE THE PROPERTY OF EDAC INC.,AND SHALL NOT BE REPRODUCED,OR COPIED OR USED AS THE BASIS FOR THE MANUFACTURE OR SALE OF APPARATUS WITHOUT WRITTEN PERMISSION. | SCALE:                            | NTS         | SHEET '  | 1 OF 3   |
|                                                               |                                                                                                                                                                                                 | DRAWING                           | NUMBER      |          | ISSUE    |
|                                                               |                                                                                                                                                                                                 | 3                                 | 07 Assembly |          | 1        |