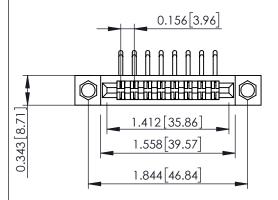

**Mounting Option** .156 (3.96) Dia. Mounting Holes **Contact Detail** 

90 Degree Bend (Code 422 and 440 Contacts) .156 [3.96] Contact Spacing x .200 [5.08] Row Spacing