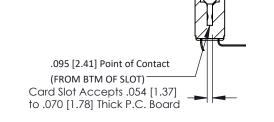

**Mounting Option** .156 (3.96) Dia. Mounting Holes **Contact Detail** 

90 Degree Bend (Code 422 and 440 Contacts) .156 [3.96] Contact Spacing x .200 [5.08] Row Spacing





## **See Accompanying Pages for:**

- **Contact Bend Details**
- **Mounting Options**

**SECTION A-A** 



| 307 / 357 Card Edge Connector<br>Part Number: 307-016-459-204 |                                                                                                                                                                                                 | ACAD REFERENCE NO. 307 ENG MASTER |             |          |          |
|---------------------------------------------------------------|-------------------------------------------------------------------------------------------------------------------------------------------------------------------------------------------------|-----------------------------------|-------------|----------|----------|
|                                                               |