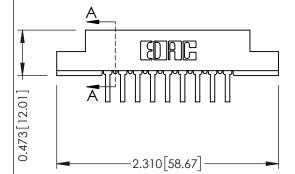

THIS IS A C.A.D. GENERATED DRAWING DO NOT MAKE MANUAL REVISIONS TO MAKE

ISSUE NUMBER

ORIGINAL

**SECTION A-A** 

DATE: AUG. 11/09

SHEET 1 OF 3

J.LEE

307 Assembly

NTS

**See Accompanying Pages for:** 

- Contact Bend Details
- Mounting Options

| Part Number: 307-018-558-204 |        |                                                                                                                                                                                                 |
|------------------------------|--------|-------------------------------------------------------------------------------------------------------------------------------------------------------------------------------------------------|
|                              | CANADA | THESE DRAWINGS AND SPECIFICATIONS ARE THE PROPERTY OF EDAC INC.,AND SHALL NOT BE REPRODUCED,OR COPIET OR USED AS THE BASIS FOR THE MANUFACTURE OR SALE OF APPARATUS WITHOUT WRITTEN PERMISSION. |