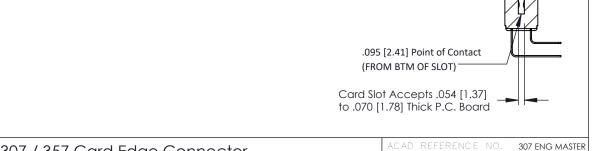

THIS IS A C.A.D. GENERATED DRAWING DO NOT MAKE MANUAL REVISIONS TO MAKE

ISSUE NUMBER

ORIGINAL

**SECTION A-A** 

DATE: AUG. 11/09

SHEET 1 OF 3

J.LEE

307 Assembly

NTS



**See Accompanying Pages for:** 

- Contact Bend Details
- Mounting Options



| Part Number: 307-018-558-204 |        |                                                                                                                                                                                                 |
|------------------------------|--------|-------------------------------------------------------------------------------------------------------------------------------------------------------------------------------------------------|
|                              | CANADA | THESE DRAWINGS AND SPECIFICATIONS ARE THE PROPERTY OF EDAC INC.,AND SHALL NOT BE REPRODUCED,OR COPIET OR USED AS THE BASIS FOR THE MANUFACTURE OR SALE OF APPARATUS WITHOUT WRITTEN PERMISSION. |

307 / 357 Card Edge Connector