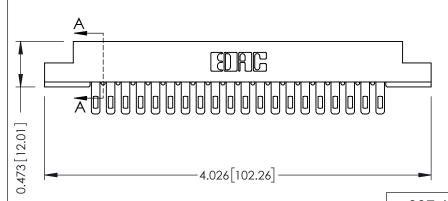

**Mounting Option** M3-0.5 Metric Threaded Inserts **Contact Detail** 

Wire Hole .087x.013(2.21x0.33) - Tail LG=.282(7.16) .156 [3.96] Contact Spacing x .200 [5.08] Row Spacing

THIS IS A C.A.D. GENERATED DRAWING DO NOT MAKE MANUAL REVISIONS TO MASTER.