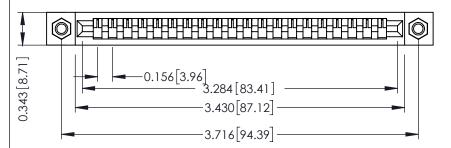

ISSUE NUMBER ORIGINAL

SECTION A-A

.175 [4.45] Point of Contact (FROM BTM OF SLOT) Card Slot Accepts .054 [1.37] to .070 [1.78] Thick P.C. Board

ACAD REFERENCE NO.

307 / 357 Card Edge Connector Part Number: 307-020-405-107