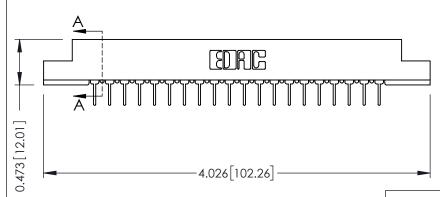

## SECTION A-A

.175 [4.45] Point of Contact (FROM BTM OF SLOT) Card Slot Accepts .054 [1.37] to .070 [1.78] Thick P.C. Board

**See Accompanying Pages for:** 

- **Contact Bend Details**
- **Mounting Options**