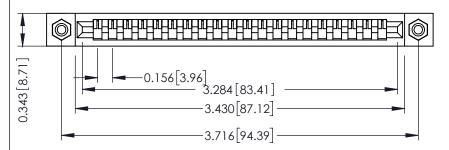

**Mounting Option** #4-40 Unified Threaded Inserts **Contact Detail** 

PC Tail .023x.013(0.58x0.33) - Tail LG=.213(5.41) .156 [3.96] Contact Spacing x .200 [5.08] Row Spacing

THIS IS A C.A.D. GENERATED DRAWING DO NOT MAKE MANUAL REVISIONS TO MASTER.

307 / 357 Card Edge Connector Part Number: 307-020-431-108

**EDAC INC** TORONTO, ONTARIO CANADA

THESE DRAWINGS AND SPECIFICATIONS ARE THE PROPERTY OF EDAC INC., AND SHALL NOT BE REPRODUCED, OR COPIED OR USED AS THE BASIS FOR THE MANUFACTURE OR SALE OF APPARATUS WITHOUT WRITTEN PERMISSION.