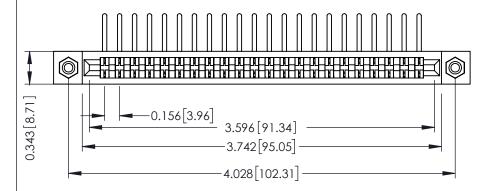

**Mounting Option** #4-40 Unified Threaded Inserts **Contact Detail** 

90 Degree Bend (Code 441 Contacts)

.156 [3.96] Contact Spacing x .200 [5.08] Row Spacing

THIS IS A C.A.D. GENERATED DRAWING DO NOT MAKE MANUAL REVISIONS TO MASTER.

307 / 357 Card Edge Connector Part Number: 307-022-457-108

**EDAC INC** TORONTO, ONTARIO CANADA

THESE DRAWINGS AND SPECIFICATIONS ARE THE PROPERTY OF EDAC INC., AND SHALL NOT BE REPRODUCED, OR COPIED OR USED AS THE BASIS FOR THE MANUFACTURE OR SALE OF APPARATUS WITHOUT WRITTEN PERMISSION.

| ACAD REFERENCE NO. | 307 ENG MASTER   |
|--------------------|------------------|
| DRAWN: J.LEE       | DATE: AUG. 11/09 |
| CHECKED:           | DATE:            |
| SCALE: NTS         | SHEET 1 OF 3     |
| DRAWING NUMBER     | ISSUE            |
| 307 Assembly       | 1                |