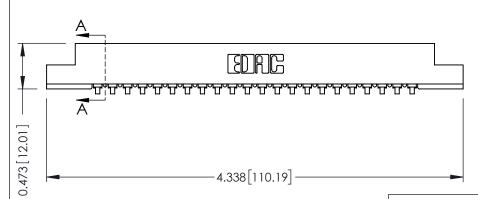

## SECTION A-A

.175 [4.45] Point of Contact (FROM BTM OF SLOT) Card Slot Accepts .054 [1.37] to .070 [1.78] Thick P.C. Board

**See Accompanying Pages for:** 

- **Contact Bend Details**
- **Mounting Options**