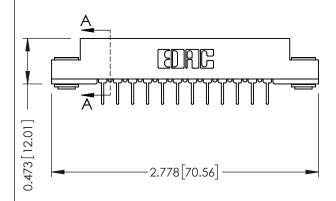

## **See Accompanying Pages for:**

- Contact Bend Details
- Mounting Options

SECTION A-A

307 ENG MASTER
DATE: AUG. 11/09

SHEET 1 OF 3

| 307 / 357 Card Edge Connector<br>Part Number: 307-024-424-203 |                  |                                                                                                                                            | ACAD REFERENCE NO. |            |
|---------------------------------------------------------------|------------------|--------------------------------------------------------------------------------------------------------------------------------------------|--------------------|------------|
|                                                               |                  |                                                                                                                                            | DRAWN:             | J.LEE      |
|                                                               |                  |                                                                                                                                            | CHECKED:           |            |
| SNAG                                                          |                  | THESE DRAWINGS AND SPECIFICATIONS<br>ARE THE PROPERTY OF EDAC INCAND<br>SHALL NOT BE REPRODUCED, OR COPIED<br>OR USED AS THE BASIS FOR THE | SCALE:             | NTS        |
|                                                               | TORONTO, ONTARIO |                                                                                                                                            | DRAWING            | NUMBER     |
| OUR CONNECTION TO                                             | 0711171071       | MANUFACTURE OR SALE OF APPARATUS WITHOUT WRITTEN PERMISSION.                                                                               | 30                 | 7 Assembly |