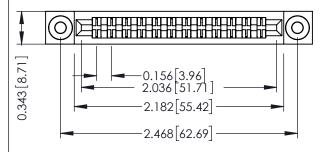

Mounting Option
.116 (2.95) I.D. Floating Eyelets

**Contact Detail** 

PC Tail .023x.013(0.58x0.33) - Tail LG=.213(5.41) .156 [3.96] Contact Spacing x .200 [5.08] Row Spacing THIS IS A C.A.D. GENERATED DRAWING
DO NOT MAKE MANUAL REVISIONS TO MAS