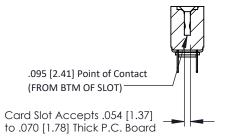

Mounting Option
.116 (2.95) I.D. Floating Eyelets

**Contact Detail** 

PC Tail .023x.013(0.58x0.33) - Tail LG=.213(5.41) .156 [3.96] Contact Spacing x .200 [5.08] Row Spacing THIS IS A C.A.D. GENERATED DRAWING
DO NOT MAKE MANUAL REVISIONS TO MAS