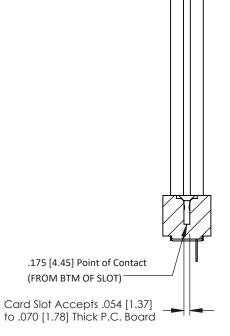

-5.274[133.96]-

THIS IS A C.A.D. GENERATED DRAWING DO NOT MAKE MANUAL REVISIONS TO MASTER.

ORIGINAL

**SECTION A-A** 

307 / 357 Card Edge Connector Part Number: 307-028-401-158

YOUR CONNECTION TO QUALITY & SERVICE

**See Accompanying Pages for:** 

- **Contact Bend Details**
- **Mounting Options**

0.473[12.01]