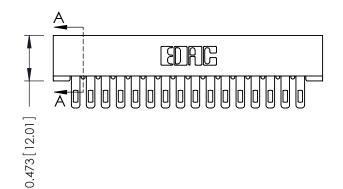

**Mounting Option** No Mounting Lugs **Contact Detail** 

Wire Hole .087x.013(2.21x0.33) - Tail LG .282(7.16) .156 [3.96] Contact Spacing x .200 [5.08] Row Spacing