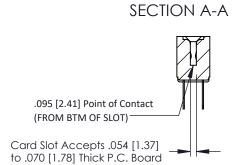

**Mounting Option** No Mounting Lugs **Contact Detail** 

Wire Hole .087x.013(2.21x0.33) - Tail LG .282(7.16) .156 [3.96] Contact Spacing x .200 [5.08] Row Spacing