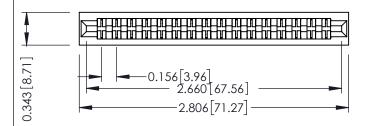

**Mounting Option** No Mounting Lugs **Contact Detail** 

Wire Hole .087x.013(2.21x0.33) - Tail LG .282(7.16) .156 [3.96] Contact Spacing x .200 [5.08] Row Spacing