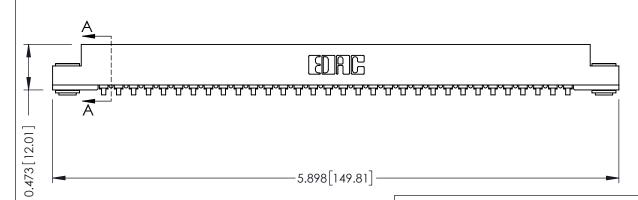

## **SECTION A-A**

**See Accompanying Pages for:** 

- **Contact Bend Details**
- **Mounting Options**

307 / 357 Card Edge Connector Part Number: 307-032-453-103

**EDAC INC** TORONTO, ONTARIO CANADA

THESE DRAWINGS AND SPECIFICATIONS ARE THE PROPERTY OF EDAC INC.,AND SHALL NOT BE REPRODUCED, OR COPIED OR USED AS THE BASIS FOR THE MANUFACTURE OR SALE OF APPARATUS WITHOUT WRITTEN PERMISSION.