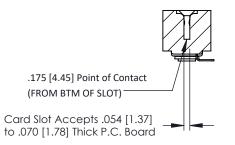

## **SECTION A-A**

**See Accompanying Pages for:** 

- **Contact Bend Details**
- **Mounting Options**

307 / 357 Card Edge Connector Part Number: 307-032-453-103

**EDAC INC** TORONTO, ONTARIO CANADA

THESE DRAWINGS AND SPECIFICATIONS ARE THE PROPERTY OF EDAC INC.,AND SHALL NOT BE REPRODUCED, OR COPIED OR USED AS THE BASIS FOR THE MANUFACTURE OR SALE OF APPARATUS WITHOUT WRITTEN PERMISSION.