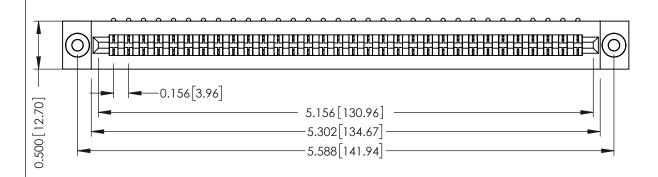

**Mounting Option** .116 (2.95) I.D. Floating Eyelets **Contact Detail** 

90 Degree Bend (Code 421 Contacts)

.156 [3.96] Contact Spacing x .200 [5.08] Row Spacing

THIS IS A C.A.D. GENERATED DRAWING DO NOT MAKE MANUAL REVISIONS TO MASTER.