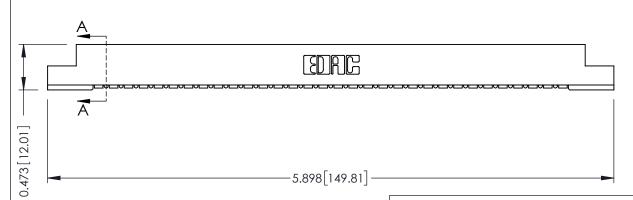

## SECTION A-A

ACAD REFERENCE NO.

307 / 357 Card Edge Connector Part Number: 307-032-454-108

YOUR CONNECTION TO QUALITY & SERVICE

**EDAC INC** TORONTO, ONTARIO CANADA

THESE DRAWINGS AND SPECIFICATIONS ARE THE PROPERTY OF EDAC INC., AND SHALL NOT BE REPRODUCED, OR COPIED OR USED AS THE BASIS FOR THE MANUFACTURE OR SALE OF APPARATUS WITHOUT WRITTEN PERMISSION.