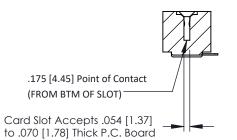

**Mounting Option** #4-40 Unified Threaded Inserts **Contact Detail** 

90 Degree Bend (Code 401 Contacts)

.156 [3.96] Contact Spacing x .200 [5.08] Row Spacing

THIS IS A C.A.D. GENERATED DRAWING DO NOT MAKE MANUAL REVISIONS TO MASTER.