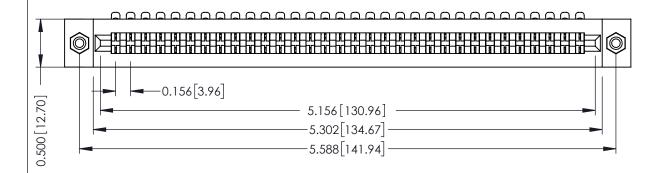

**Mounting Option** #4-40 Unified Threaded Inserts **Contact Detail** 

90 Degree Bend (Code 401 Contacts)

.156 [3.96] Contact Spacing x .200 [5.08] Row Spacing

THIS IS A C.A.D. GENERATED DRAWING DO NOT MAKE MANUAL REVISIONS TO MASTER.