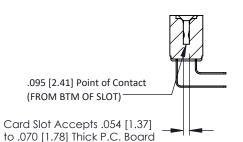

Mounting Option
M3-0.5 Metric Threaded Inserts

**Contact Detail** 

90 Degree Bend (Code 422 and 440 Contacts) .156 [3.96] Contact Spacing x .200 [5.08] Row Spacing THIS IS A C.A.D. GENERATED DRAWING DO NOT MAKE MANUAL REVISIONS TO MAS 8 1