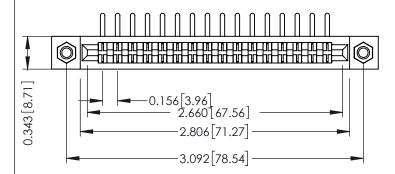

Mounting Option
M3-0.5 Metric Threaded Inserts

**Contact Detail** 

90 Degree Bend (Code 422 and 440 Contacts) .156 [3.96] Contact Spacing x .200 [5.08] Row Spacing THIS IS A C.A.D. GENERATED DRAWING DO NOT MAKE MANUAL REVISIONS TO MAS 8 1

## 307 / 357 Card Edge Connector Part Number: 307-032-458-207

EDAC INC
TORONTO, ONTARIO
C ANADA
YOUR CONNECTION TO QUALITY & SERVICE WITHOUT WRITTEN PERMISSION.

SCALE: NTS SHEET 1 OF 3
DRAWING NUMBER
307 Assembly 1