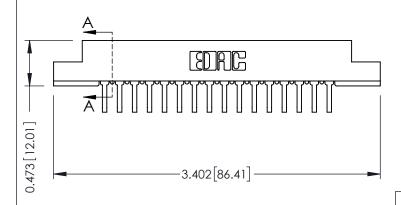

Mounting Option
M3-0.5 Metric Threaded Inserts

**Contact Detail** 

90 Degree Bend (Code 422 and 440 Contacts) .156 [3.96] Contact Spacing x .200 [5.08] Row Spacing THIS IS A C.A.D. GENERATED DRAWING DO NOT MAKE MANUAL REVISIONS TO MAS 8 1

ISSUE NUMBER

ORIGINAL





## 307 / 357 Card Edge Connector Part Number: 307-032-458-207

EDAC INC
TORONTO, ONTARIO
C ANADA
YOUR CONNECTION TO QUALITY & SERVICE WITHOUT WRITTEN PERMISSION.

SCALE: NTS SHEET 1 OF 3
DRAWING NUMBER
307 Assembly 1

J.LEE

## **See Accompanying Pages for:**

- Contact Bend Details
- Mounting Options

## SECTION A-A

307 ENG MASTER

DATE: AUG. 11/09