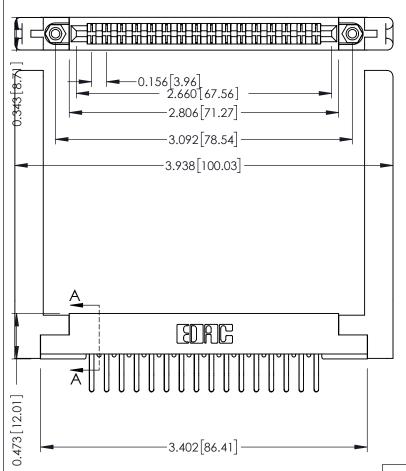

**Mounting Option** .468 (11.89) Offset Card Guides **Contact Detail** 

Extender Board Bend (Code 422 Contacts) .156 [3.96] Contact Spacing x .200 [5.08] Row Spacing

SECTION A-A

.095 [2.41] Point of Contact (FROM BTM OF SLOT) Card Slot Accepts .054 [1.37] to .070 [1.78] Thick P.C. Board

**See Accompanying Pages for:** 

- **Contact Bend Details**
- **Mounting Options**

307 / 357 Card Edge Connector Part Number: 307-032-460-258

| ACAD REFERENCE NO | . 307 ENG MASTER |
|-------------------|------------------|
| DRAWN: J.LEE      | DATE: AUG. 11/09 |
| CHECKED:          | DATE:            |
| SCALE: NTS        | SHEET 1 OF 3     |
| DRAWING NUMBER    | ISSUE            |
| 007.4             | ,                |