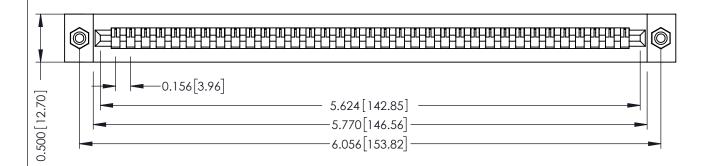

**Mounting Option** #4-40 Unified Threaded Inserts **Contact Detail** 

PC Tail .023x.013(0.58x0.33) - Tail LG=.213(5.41) .156 [3.96] Contact Spacing x .200 [5.08] Row Spacing

THIS IS A C.A.D. GENERATED DRAWING DO NOT MAKE MANUAL REVISIONS TO MASTER.