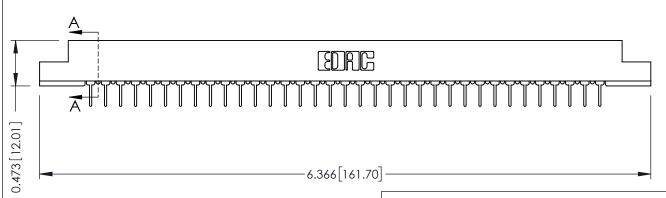

## **SECTION A-A**

**See Accompanying Pages for:** 

- **Contact Bend Details**
- **Mounting Options**

307 / 357 Card Edge Connector Part Number: 307-035-431-108

**EDAC INC** TORONTO, ONTARIO CANADA

THESE DRAWINGS AND SPECIFICATIONS ARE THE PROPERTY OF EDAC INC.,AND SHALL NOT BE REPRODUCED, OR COPIED OR USED AS THE BASIS FOR THE MANUFACTURE OR SALE OF APPARATUS WITHOUT WRITTEN PERMISSION.