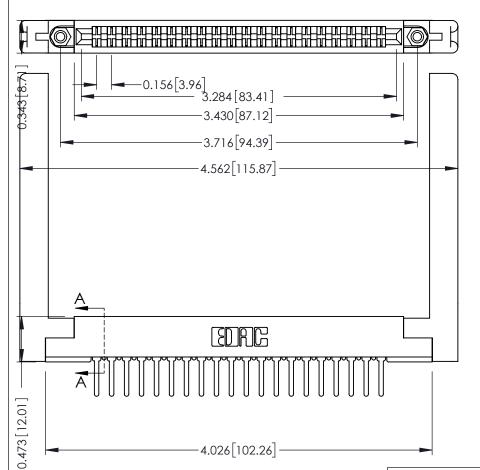

**Mounting Option** .468 (11.89) Offset Card Guides **Contact Detail** 

PC Tail .046x.013(1.17x0.33) - Tail LG=.358(9.09) .156 [3.96] Contact Spacing x .200 [5.08] Row Spacing

SECTION A-A .095 [2.41] Point of Contact (FROM BTM OF SLOT) Card Slot Accepts .054 [1.37] to .070 [1.78] Thick P.C. Board

## **See Accompanying Pages for:**

- **Contact Bend Details**
- **Mounting Options**

307 / 357 Card Edge Connector Part Number: 307-040-422-258

| ACAD REFERENCE NO | . 307 ENG MASTER |
|-------------------|------------------|
| DRAWN: J.LEE      | DATE: AUG. 11/09 |
| CHECKED:          | DATE:            |
| SCALE: NTS        | SHEET 1 OF 3     |
| DRAWING NUMBER    | ISSUE            |
| 007.4             | ,                |

307 Assembly