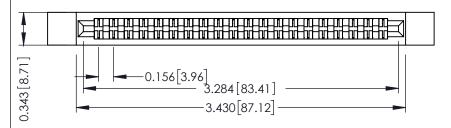

**Mounting Option** 

**Contact Detail** .128 (3.25) Dia. Side Mounting Holes Extender Board Bend (Code 400 Contacts)

.156 [3.96] Contact Spacing x .200 [5.08] Row Spacing

307 / 357 Card Edge Connector Part Number: 307-040-455-212

YOUR CONNECTION TO QUALITY & SERVICE

| ACAD REFERENCE NO. 307 ENG MASTER |                  |
|-----------------------------------|------------------|
| DRAWN: J.LEE                      | DATE: AUG. 11/09 |
| CHECKED:                          | DATE:            |
| SCALE: NTS                        | SHEET 1 OF 3     |
| DRAWING NUMBER                    | ISSUE            |