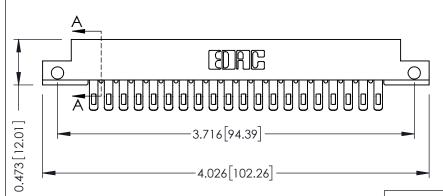

## SECTION A-A

.095 [2.41] Point of Contact (FROM BTM OF SLOT) Card Slot Accepts .054 [1.37] to .070 [1.78] Thick P.C. Board

**See Accompanying Pages for:** 

- **Contact Bend Details**
- **Mounting Options**

307 Assembly