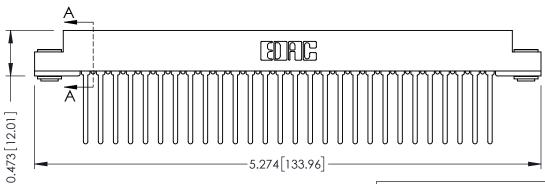

**Mounting Option** .116 (2.95) I.D. Floating Eyelets **Contact Detail** 

Wire Wrap .046x.013(1.17x0.33) - Tail LG=.708(17.98) .156 [3.96] Contact Spacing x .200 [5.08] Row Spacing





## **SECTION A-A**



## **See Accompanying Pages for:**

- **Contact Bend Details**
- **Mounting Options**

307 / 357 Card Edge Connector Part Number: 307-056-440-203



YOUR CONNECTION TO QUALITY & SERVICE

| ACAD REFERENCE NO. 307 ENG MASTER |                  |
|-----------------------------------|------------------|
| DRAWN: J.LEE                      | DATE: AUG. 11/09 |
| CHECKED:                          | DATE:            |
| SCALE: NTS                        | SHEET 1 OF 3     |
| DRAWING NUMBER                    | ISSUE            |

307 Assembly