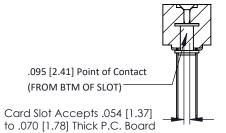

**Mounting Option** .116 (2.95) I.D. Floating Eyelets **Contact Detail** 

Wire Wrap .046x.013(1.17x0.33) - Tail LG=.708(17.98) .156 [3.96] Contact Spacing x .200 [5.08] Row Spacing