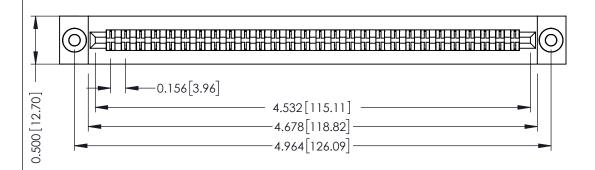

**Mounting Option** .116 (2.95) I.D. Floating Eyelets **Contact Detail** 

Wire Wrap .046x.013(1.17x0.33) - Tail LG=.708(17.98) .156 [3.96] Contact Spacing x .200 [5.08] Row Spacing