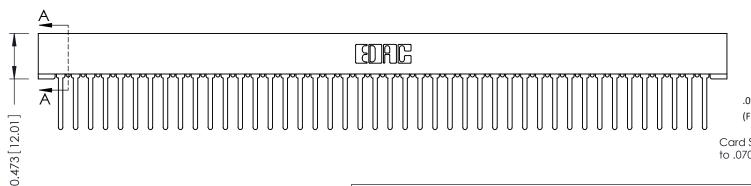

**SECTION A-A** 

.095 [2.41] Point of Contact (FROM BTM OF SLOT)

Card Slot Accepts .054 [1.37] to .070 [1.78] Thick P.C. Board