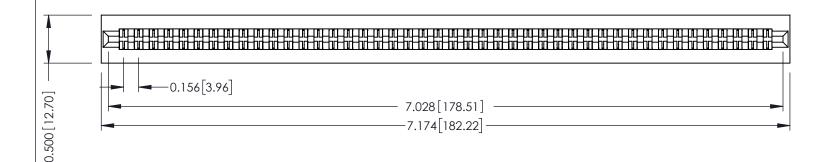

| <b>Mounting Option</b> |
|------------------------|
| No Mounting Lugs       |
|                        |

**Contact Detail** 

Wire Wrap .046x.013(1.17x0.33) - Tail LG=.520(13.21) .156 [3.96] Contact Spacing x .200 [5.08] Row Spacing

## **See Accompanying Pages for:**

- **Contact Bend Details**
- **Mounting Options**

307 / 357 Card Edge Connector Part Number: 307-088-442-201

| ACAD REFERENCE NO | . 307 ENG MASTER        |
|-------------------|-------------------------|
| DRAWN: J.LEE      | DATE: <b>AUG. 11/09</b> |
| CHECKED:          | DATE:                   |
| SCALE: NTS        | SHEET 1 OF 3            |
| DRAWING NUMBER    | ISSUE                   |